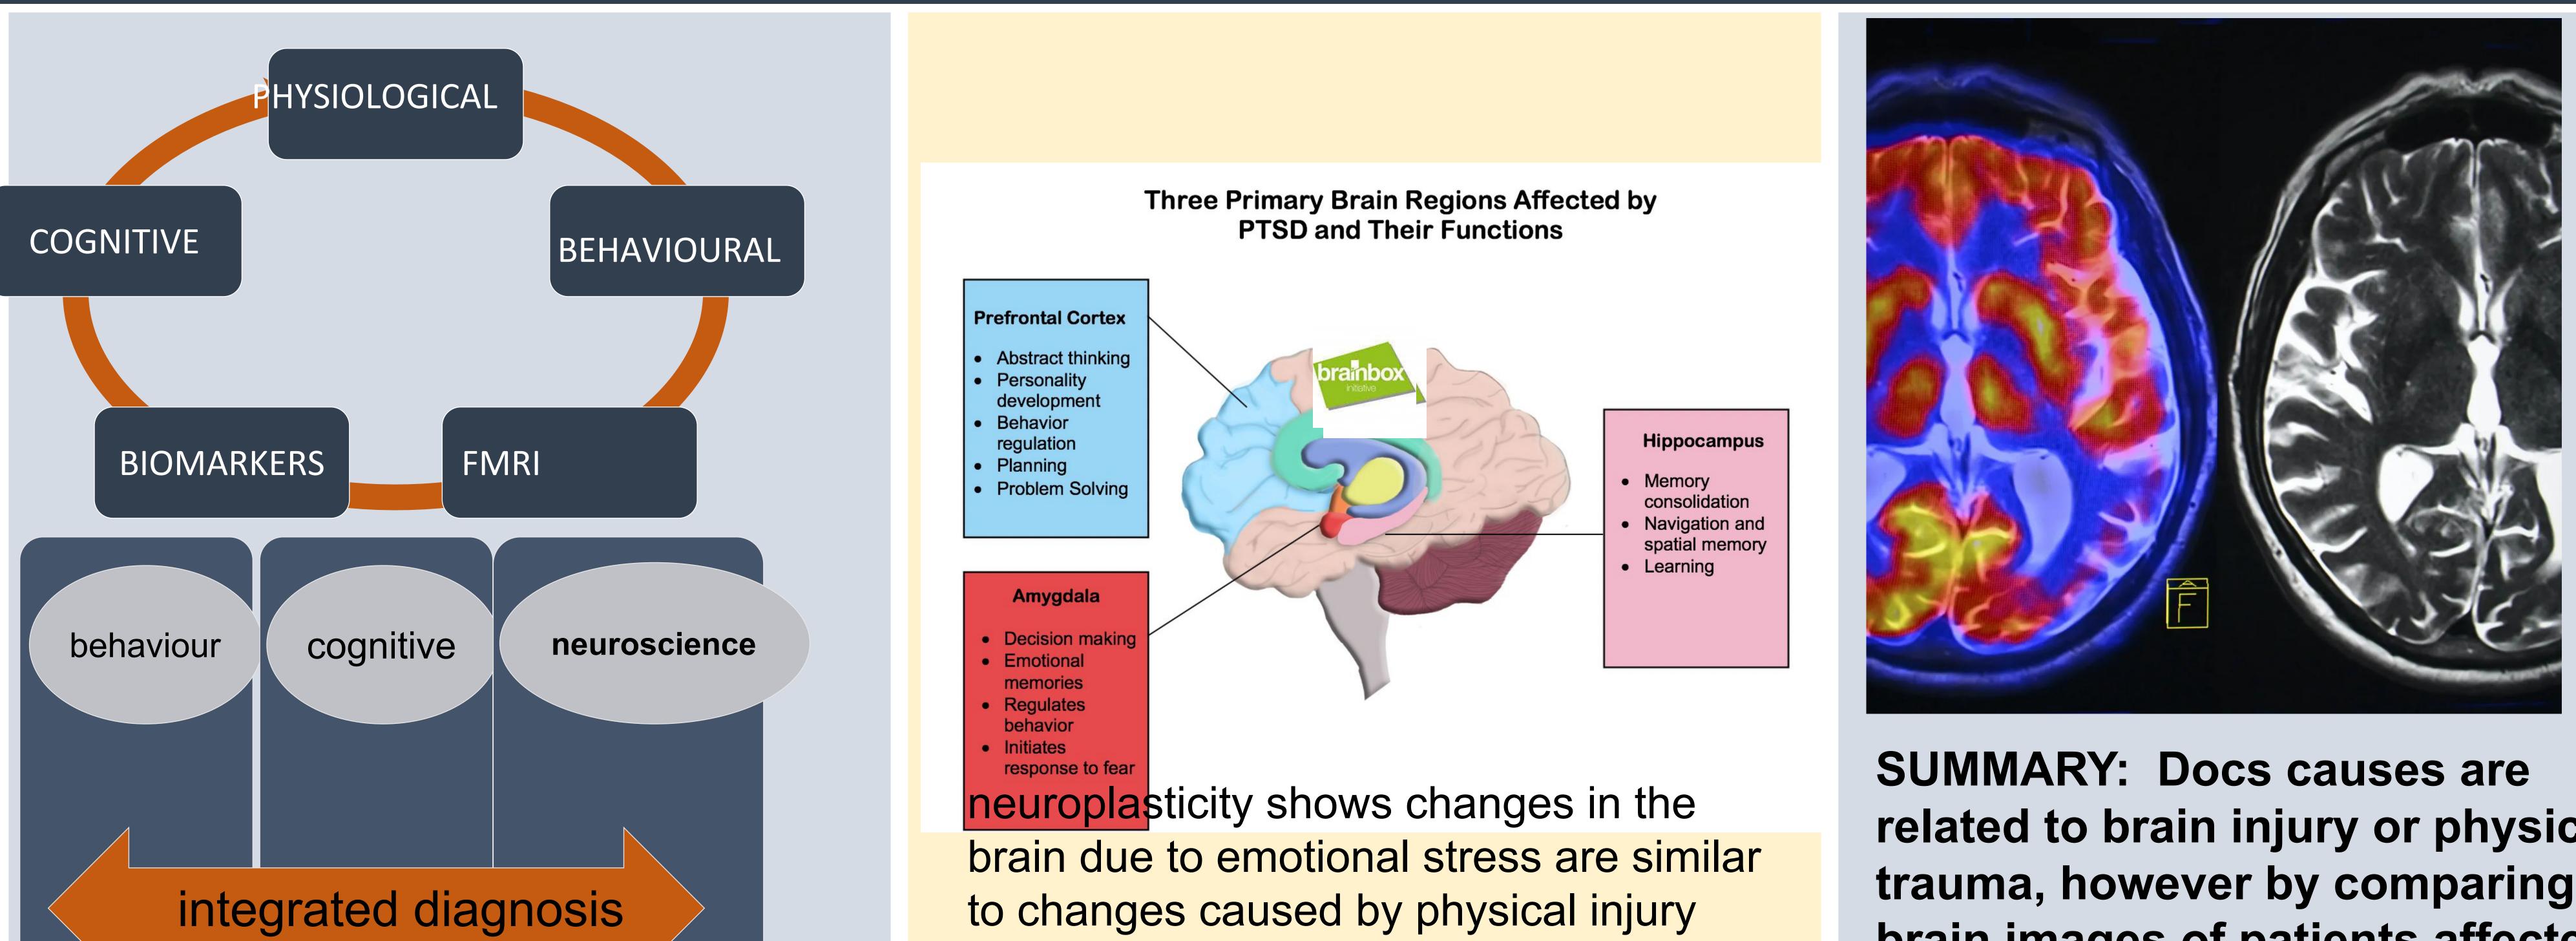

## INTEGRATED DIAGNOSIS FOR **DISORDERs OF CONSCIOUSNESS**

**DOC** (wakefulness and awareness) are typically caused by physical trauma or injury. DOC can also be caused by emotional and psychological abuse and stress caused by cognitive dissonance, An integrated diagnostic tool based on cognitive behavioural and

## neuroscience approaches is proposed

related to brain injury or physical trauma, however by comparing the brain images of patients affected by other symptoms such as PTSD