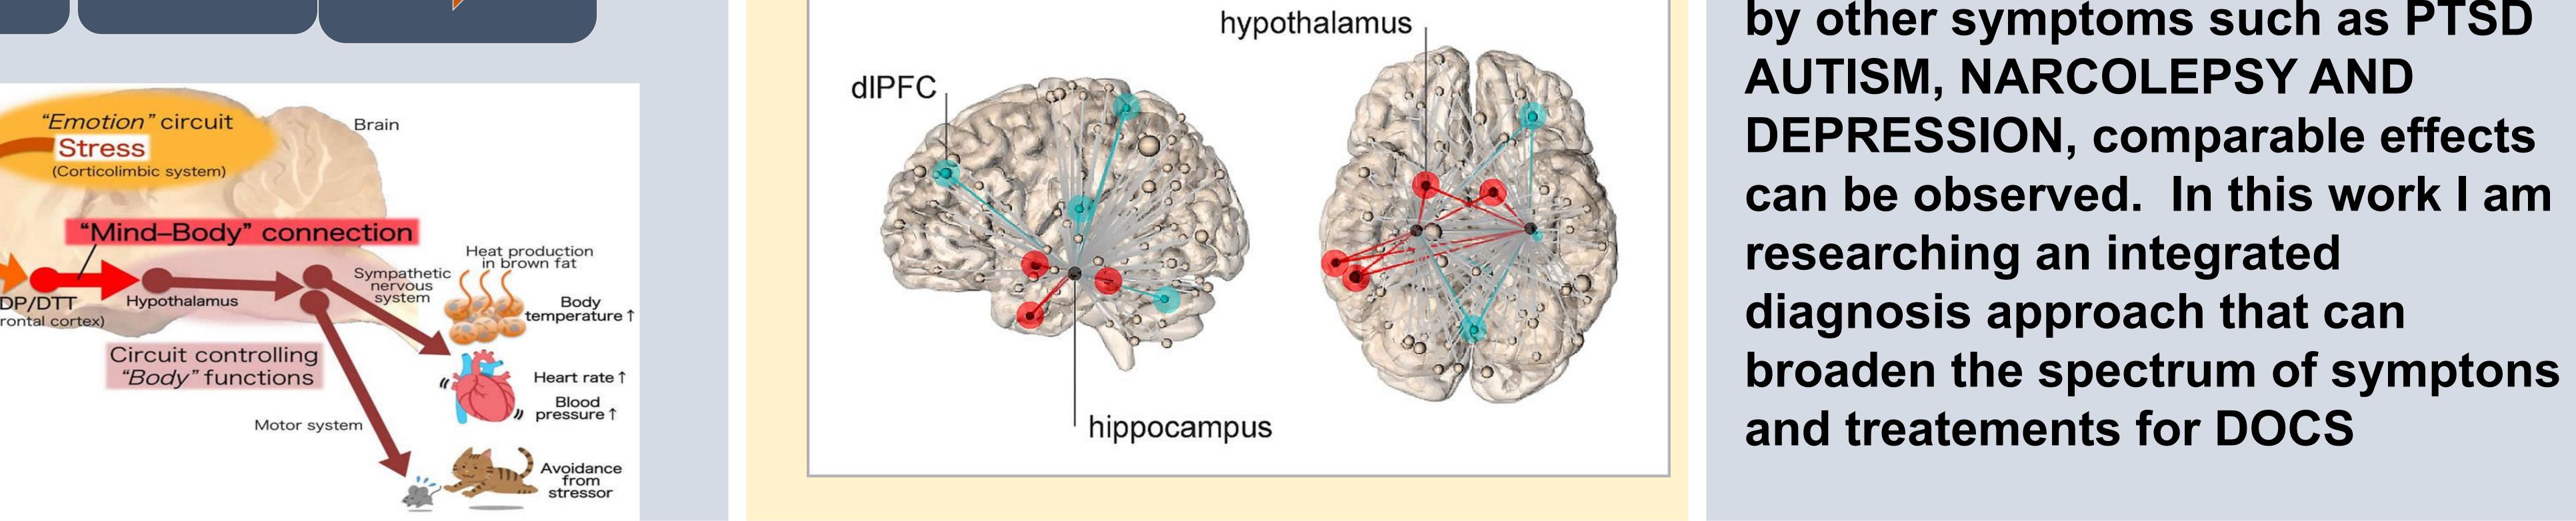

## neuroscience approaches is proposed

related to brain injury or physical trauma, however by comparing the brain images of patients affected by other symptoms such as PTSD