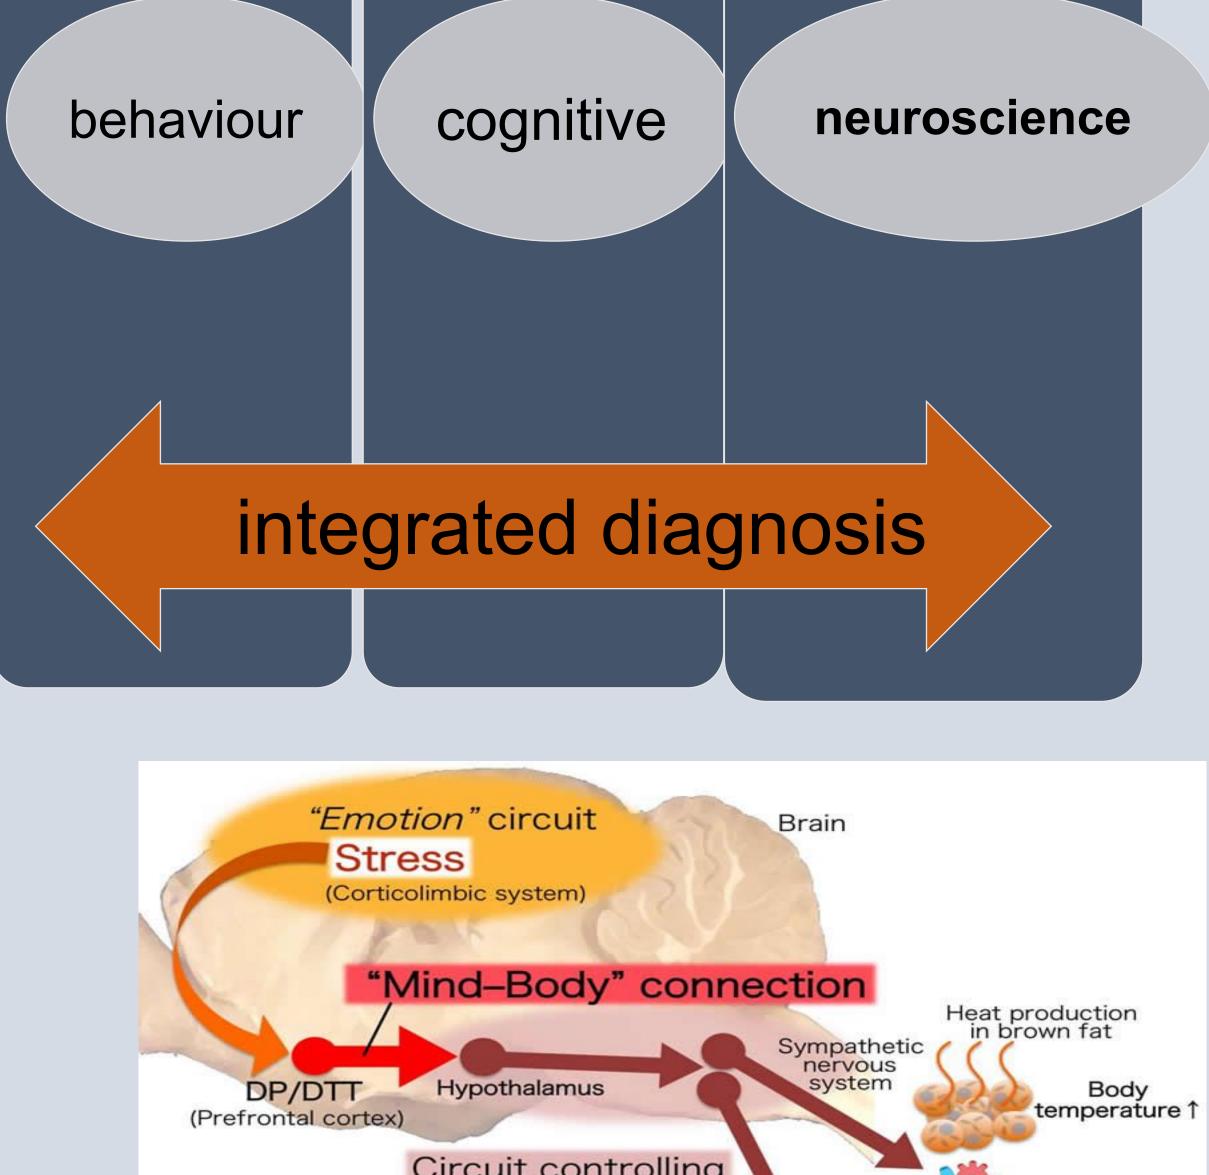

## neuroscience approaches is proposed

related to brain injury or physical trauma, however by comparing the brain images of patients affected by other symptoms such as PTSD